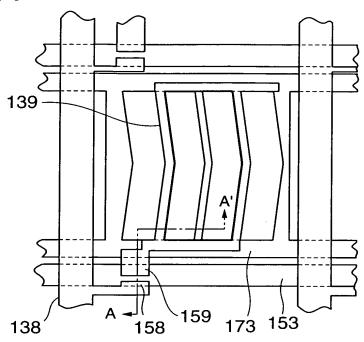

# FIG.1 (PRIOR ART)





# FIG.2 (PRIOR ART)





## FIG.3 (PRIOR ART)

















FIG. 9A



FIG. 9B



FIG. 10A



FIG. 10B





FIG. 10C

### **DRAIN TERMINAL**



### FIG. 11A



FIG. 11B



FIG. 11C



# FIG. 12A



FIG. 12B

### GATE TERMINAL



FIG. 12C



FIG. 13A



FIG. 13B





FIG. 13C

DRAIN TERMINAL



FIG. 14A



FIG. 14B

GATE TERMINAL



FIG. 14C

**DRAIN TERMINAL** 



## FIG. 15A



FIG. 15B



FIG. 15C



DRAIN TERMINAL

FIG.16A



FIG.16B

**GATE TERMINAL** 



FIG.16C

**DRAIN TERMINAL** 





FIG.17B

140 135 137 193 134 101

**GATE TERMINAL** 

FIG.17C



FIG.18A



FIG.18B

**GATE TERMINAL** 



FIG.18C

**DRAIN TERMINAL** 



FIG.19A



FIG.19B

**GATE TERMINAL** 



FIG.19C

**DRAIN TERMINAL** 





FIG.20B

**GATE TERMINAL** 



FIG.20C

**DRAIN TERMINAL** 



FIG.21A

158 431 440 159
436 430
146 (139 173 A)
134 133 149 173 149 101

FIG.21B

GATE TERMI